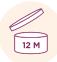

# **BEAUTY EXPIRATION CHART**

Your beauty products have gone bad when there is a change in COLOR, TEXTURE, or SMELL.

#### THREE MONTHS:

- Mascara
- Sponges

### ONE YEAR:

- Cream Blush
- Cream Eyeshadow
- Liquid Foundation
- Liquid Concealer
- Liquid Eyeliner
- Lip Gloss
- Lip Balm
- Toners & Cleaners

#### EIGHT TO TEN YEARS:

Fragrances

## SIX MONTHS:

• Liquid Eyeliner

## TWO YEARS:

- Powder Blush
- Powder Foundation
- Powder Eye Shadow
- Stick Concealer
- Eyebrow Pencil
- Eyeliner Pencil
- Lipstick
- Lip Liner
- Nail Polish
- Face & Body Lotion

#### This tiny symbol tells you how long the product will last AFTER opening.