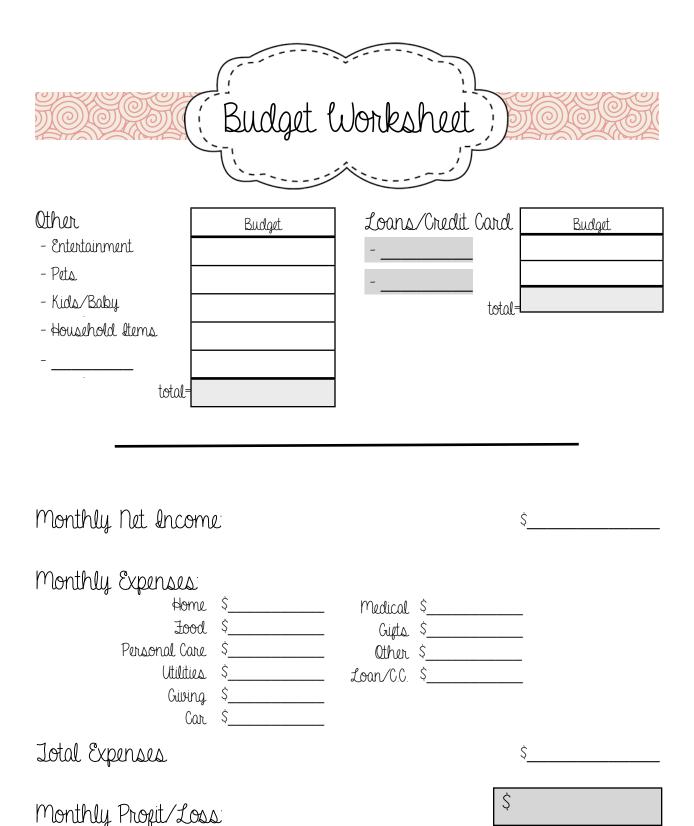

## Monthly Expenses:

|                                                                                                             |        | _      |                                                                                     |        |        |
|-------------------------------------------------------------------------------------------------------------|--------|--------|-------------------------------------------------------------------------------------|--------|--------|
| Home - Mortgage/Rent                                                                                        |        | Budget | Giving<br>- Jithe                                                                   |        | Budget |
| - Maintenance/Improve                                                                                       |        |        |                                                                                     |        |        |
|                                                                                                             | total= |        |                                                                                     | total= |        |
| Food<br>- Groceries<br>- Eating Out                                                                         | total= | Budget | Car<br>- Insurance <sup>1</sup><br>- Payment<br>- Gas                               | total= | Budget |
|                                                                                                             | L      |        |                                                                                     | www    |        |
| Personal Care - Clothing - Hair/Makeup - Joiletries                                                         | total= | Budget | Medical - Copays <sup>2</sup> - Prescriptions <sup>2</sup> - Insurance <sup>3</sup> |        | Budget |
| Utilities                                                                                                   |        | Budget |                                                                                     | total= |        |
| <ul> <li>Electricity/Gas</li> <li>Water/Sewer<sup>1</sup></li> <li>Cable/Internet</li> <li>Phone</li> </ul> |        |        | Gigts<br>- Christmas <sup>1</sup><br>- Birthdays<br>-                               |        | Budget |
|                                                                                                             | total= |        |                                                                                     | total= |        |